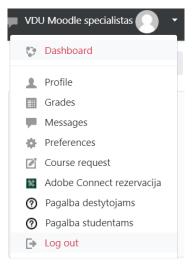

#### **Logout from Moodle**

You have to logout from VMU Moodle, when you finish your work. You will find the "Logout" button on the top right of the Moodle homepage.

Picture 5 Logout from VMU Moodle