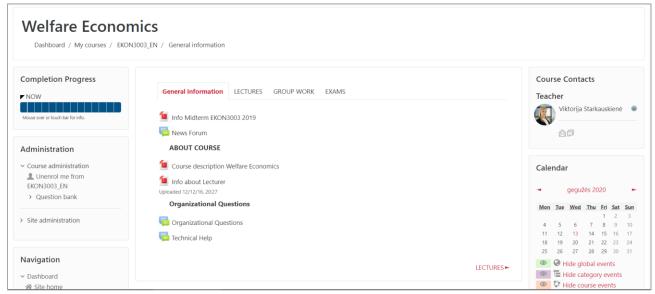

#### **How to Review Course Material**

You can access the course homepage. Here you will find the structure of the course and links to the course curriculum provided by teacher. The blocks on the left and right side of the page will help you to find the information.

Picture 4 Course Homepage