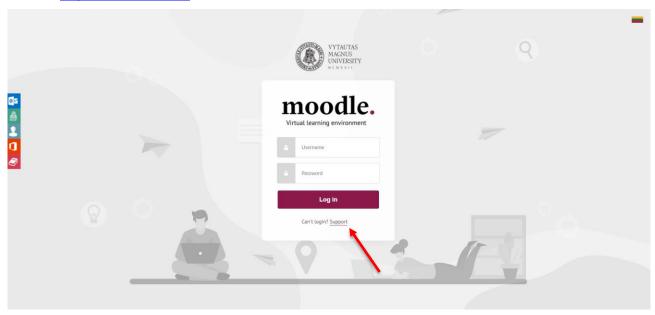

#### **How to Login in to Moodle**

Enter the address <a href="http://moodle.vdu.lt">http://moodle.vdu.lt</a> in your internet browser (it is recommended to use Google Chrome or Mozilla Firefox). Your username is your name and surname (name.surname) and your password is the same that is used in university e-mail box.

Picture 1 VMU Moodle Login Window

If you see everything in Lithuanian language – change the language to English by clicking on **EN**. Then, enter your username and password and click on "Log in" button. You should now be logged in.