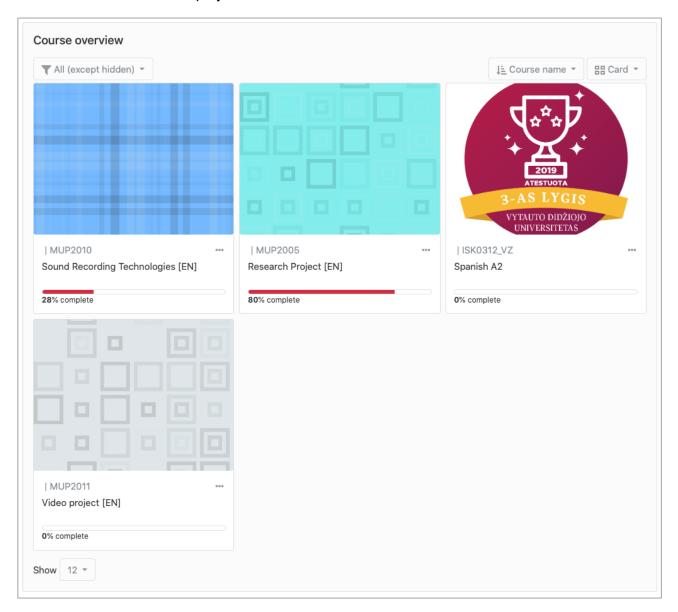

### Studying the courses

You will be automatically included into the courses you are studying this semester. Courses are displayed on "Course overview" list.

Picture 3 VMU Moodle Homepage. My courses