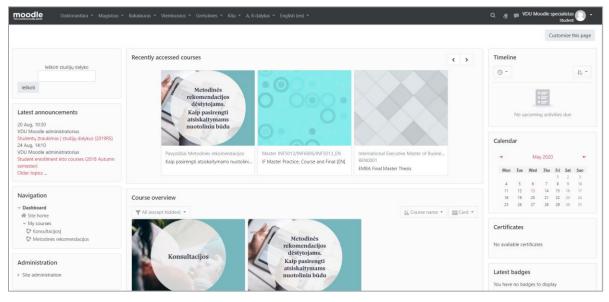

Picture 2 VMU Moodle Homepage. Available courses

### Studying the courses

You will be automatically included into the courses you are studying this semester. Courses are displayed on "Course overview" list.

Picture 3 VMU Moodle Homepage. My courses