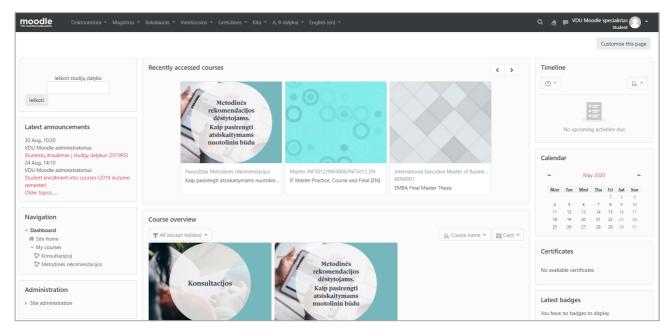

# Table of content

| How to Login in to Moodle     | 2 |
|-------------------------------|---|
| Studying the courses          | 3 |
| How to Review Course Material | 3 |
| Logout from Moodle            | 4 |
| Student Support               | 5 |

## How to Login in to Moodle

Enter the address <a href="http://moodle.vdu.lt">http://moodle.vdu.lt</a> in your internet browser (it is recommended to use Google Chrome or Mozilla Firefox). Your username is your name and surname (name.surname) and your password is the same that is used in university e-mail box.



Picture 1 VMU Moodle Login Window

If you see everything in Lithuanian language – change the language to English by clicking on **EN**. Then, enter your username and password and click on "Log in" button. You should now be logged in.



Picture 2 VMU Moodle Homepage. Available courses

## Studying the courses

You will be automatically included into the courses you are studying this semester. Courses are displayed on "Course overview" list.



Picture 3 VMU Moodle Homepage. My courses

#### **How to Review Course Material**

You can access the course homepage. Here you will find the structure of the course and links to the course curriculum provided by teacher. The blocks on the left and right side of the page will help you to find the information.



Picture 4 Course Homepage

### **Logout from Moodle**

You have to logout from VMU Moodle, when you finish your work. You will find the "Logout" button on the top right of the Moodle homepage.



Picture 5 Logout from VMU Moodle

## **Student Support**

If you have any pro