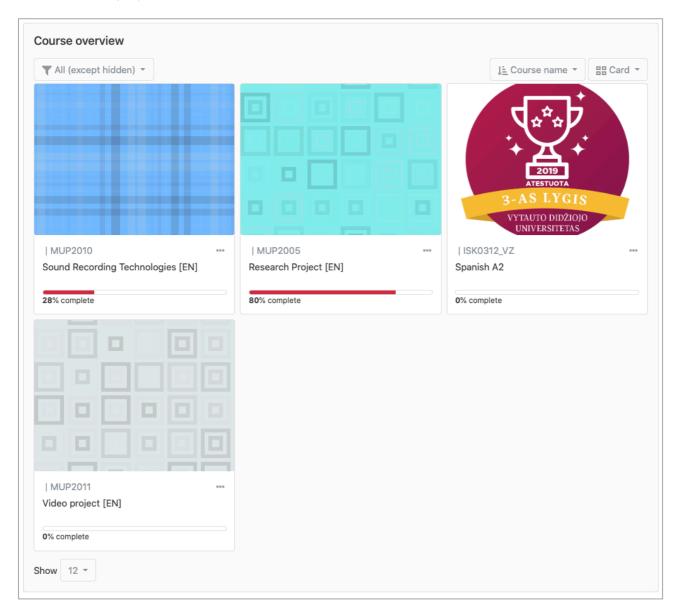

## Studying the courses

You will be automatically included into the courses you are studying this semester. Courses are displayed on "Course overview" list.

Picture 3 VMU Moodle Homepage. My courses