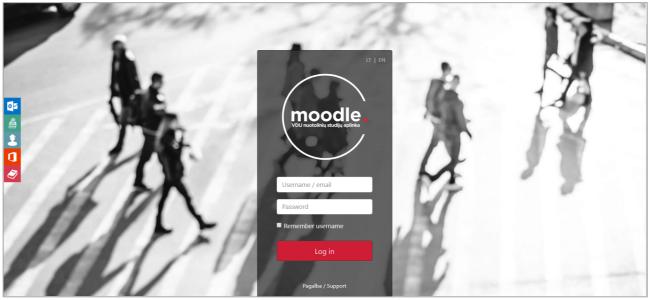

Picture 1 VMU Moodle Login Window

If you see everything in Lithuanian language – change the language to English by clicking on **EN**. Then, enter your username and password and click on "Log in" button. You should now be logged in.