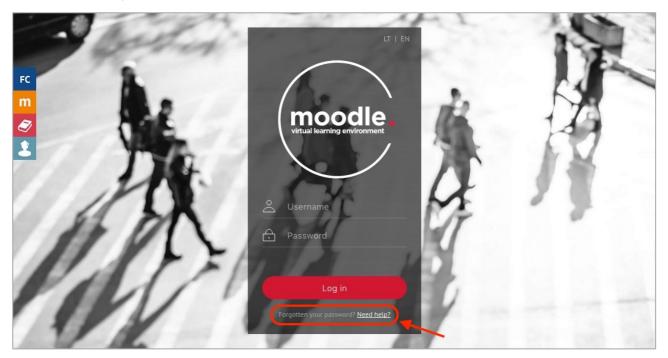

## How to Login in to Moodle

Enter the address <a href="http://moodle.vdu.lt">http://moodle.vdu.lt</a> in your internet browser (it is recommended to use Google Chrome or Mozilla Firefox). Your username is your name and surname (name.surname) and your password is the same that is used in university e-mail box.

Picture 1 VMU Moodle Login Window

If you see everything in Lithuanian language – change the language to English by clicking on **EN**. Then, enter your username and password and click on "Log in" button. You should now be logged in.