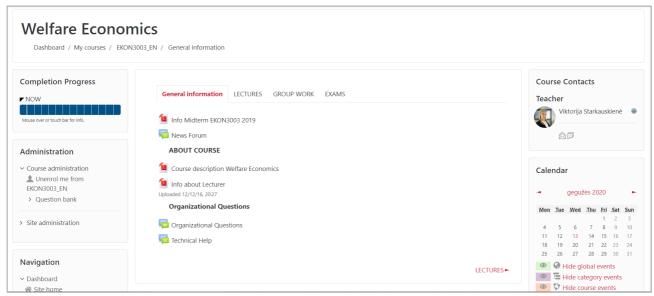

#### **How to Review Course Material**

You can access the course homepage. Here you will find the structure of the course and links to the course curriculum provided by teacher. The blocks on the left and right side of the page will help you to find the information.

Picture 4 Course Homepage